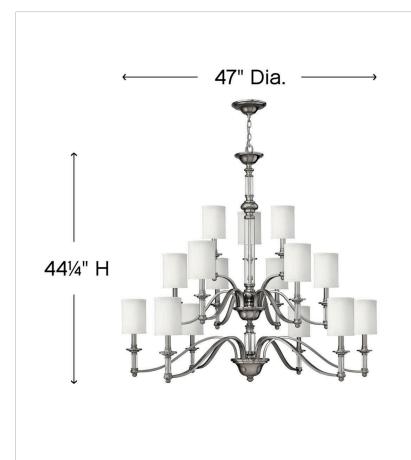

### 4799BN

EXTRA LARGE THREE TIER

Sussex offers traditional charm with an edge of modern luxury. The Brushed Nickel finish, white fabric hardback shade, clear glass columns and candles adds to its sophistication.

#### DIMENSIONS

| WIDTH:  | 47"   |
|---------|-------|
| HEIGHT: | 44.3" |
| WEIGHT: | 33lb  |