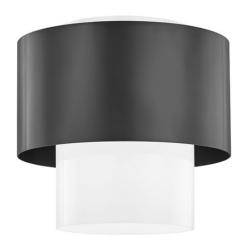

# **CORINTH**

8609-OB

A sleek cylinder diffuser contrasted by an offset metal band, Corinth is an elegant decorative accent. Attractive on its own or in a group, its minimalist design is enhanced by subtle textural contrast, such as the outer gloss of the diffuser and the finish of the band.