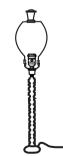

### **Assembly Instruction:**

- Remove the Uno Ring (A) From the
  Light Socket by unscrewing it counter clockwise
- Align & place the Lamp Shade (B) on top of the Light Socket
- Secure the Lamp Shade (B) by tightly Screwing the Uno Ring (A) back into place.

#### NOTES.

Thank you For purchasing this quality product! Be sure to check all packing material carefully for small part that may have come loose inside the carton during shipping.

STEP 2.

Part 1

Uno Ring A

Part 2

Lamp B Shade