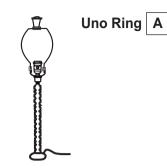

### **Assembly Instruction:**

- Remove the Uno Ring (A) From the
  Light Socket by unscrewing it counter clockwise
- Align & place the Lamp Shade (B) on top of the Light Socket
- Secure the Lamp Shade (B) by tightly Screwing the Uno Ring (A) back into place.

#### NOTES.

Thank you For purchasing this quality product! Be sure to check all packing material carefully for small part that may have come loose inside the carton during shipping.

STEP 2.

Part 1

Uno Ring A