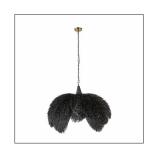

# EZRA PENDANT

Inspired by the leaves of an artichoke, our textural pendant lends an organic appeal. Petals of black-washed rattan overlap to shelter a single socket. Wrapped securely at the base, this fixture is suspended from a chain anchored to an antique brass-plated canopy. Additional chain available. Finish will vary.

### <u>APPEARANCE</u>

Material Iron, Rattan
Finish Antique Brass

Finish Will Vary true Top Coat/Sealant false