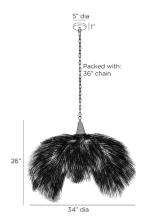

#### DIMENSIONS

Pendant H: 26 IN, Dia: 34.00 IN

Minimum Hanging 65 IN

Height

Maximum Hanging 65 IN

Height

Canopy H: 1 IN, Dia: 5.00 IN

#### REPLACEMENT PARTS

Replacement Part 1 Dim 36" CHN-301

Replacement Part 2 CANOPY-709

Replacement Part 2 Dim 1" x 5"