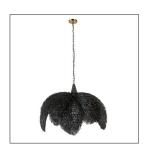

# EZRA PENDANT

Inspired by the leaves of an artichoke, our textural pendant lends an organic appeal. Petals of black-washed rattan overlap to shelter a single socket. Wrapped securely at the base, this fixture is suspended from a chain anchored to an antique brass-plated canopy. Additional chain available. Finish will vary.

### <u>APPEARANCE</u>

Material Iron, Rattan
Finish Antique Brass

Finish Will Vary true Top Coat/Sealant false