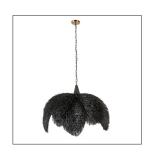

# EZRA PENDANT

Inspired by the leaves of an artichoke, our textural pendant lends an organic appeal. Petals of black-washed rattan overlap to shelter a single socket. Wrapped securely at the base, this fixture is suspended from a chain anchored to an antique brass-plated canopy. Additional chain available. Finish will vary.

### <u>APPEARANCE</u>

Material Iron, Rattan
Finish Antique Brass

Finish Will Vary true Top Coat/Sealant false