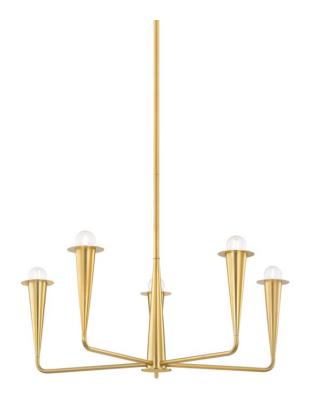

### H791805-AGB

Bring the drama with this botanical-meets-industrial beauty. Slender candlesticks resembling torches support clear glass orbs as they illuminate modern interiors with a sense of retro flair. Available as a sconce or chandelier in two sizes in either an Aged Brass or Old Bronze finish. Part of THELIFESTYLEDCO® collection.

## **DIMENSIONS**

Height 12.00"

Width/Diameter 29.75"

Length "

Minimum Height 17.50"

Maximum Height 53.50"

Canopy/Backplate 6.00"

Hanging Type