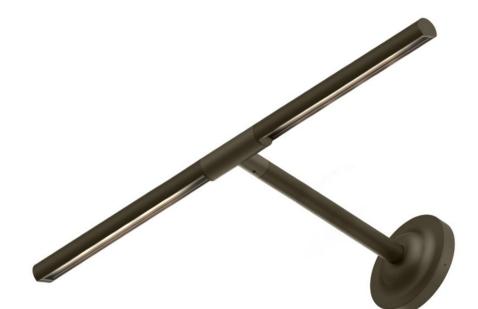

## 15062MR

Featuring a linear head that rotates 360 degrees for precise adjustments for any lighting application, the Terrace sign lights ensure any artwork or signage will appear just as vibrant at night as it does during the day. Engineered with cutting-edge SunLike Series natural spectrum LEDs, which produce light closely matching that of natural sunlight, the streamlined design, and durable aluminum construction complements any architectural style. The integrated LED is good...

## HINKLEY

FINISH: Museum Bronze GLASS: Clear WIDTH: 16.5" HEIGHT: 5.3" DEPTH: 0 LIGHT SOURCE: Integrated LED

HINKLEY 33000 Pin Oak Parkway Avon Lake, OH 44012 PHONE: (440) 653-5500 Toll Free: 1 (800) 446-5539 hinkley.com