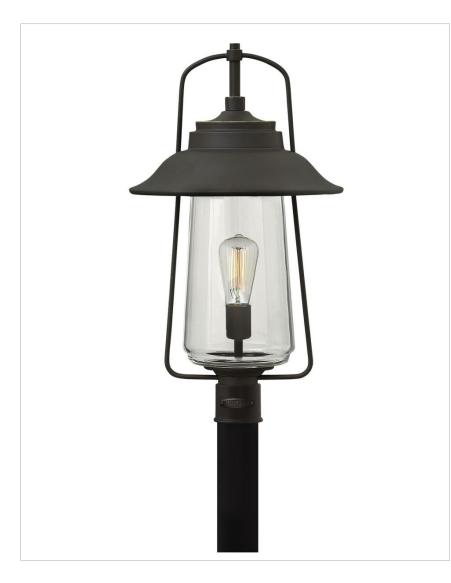

## **BELDEN PLACE**

## 2861OZ

## LARGE POST TOP OR PIER MOUNT LANTERN

Belden Place offers stylish simplicity with a dash of nautical elegance in durable solid aluminum construction. Its clean lines offer a modern take on a vintage gas lantern.

| DETAILS   |                                        |
|-----------|----------------------------------------|
| FINISH:   | Oil Rubbed Bronze                      |
| MATERIAL: | Aluminum                               |
| GLASS:    | Clear                                  |
| DIMMABLE: | YES, WITH DIMMABLE LAMP (NOT INCLUDED) |

| DIMENSIONS |       |
|------------|-------|
| WIDTH:     | 12"   |
| HEIGHT:    | 22"   |
| WEIGHT:    | 3.5lb |

| LIGHT SOURCE  |                                |
|---------------|--------------------------------|
| LIGHT SOURCE: | Socketed                       |
| WATTAGE:      | 1-10w Med. LED, 100w<br>Equiv. |
| VOLTAGE:      | 120v                           |