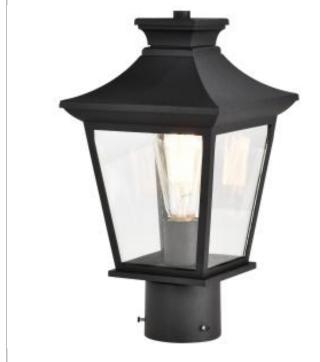

## SATCO" NUVO

Project Name

Prepared By

NUVO 60-5745 JASPER 1LT OUTDOOR POST

Notes

| General                                |                  |
|----------------------------------------|------------------|
| Status                                 | Active           |
| Collection                             | Jasper           |
| Finish                                 | Matte Black      |
| Style                                  | Traditional      |
| Number of Lamps                        | 1                |
| Height (in.)                           | 13.94            |
| Width (in.)                            | 7.52             |
| Length (in.)                           | 7.52             |
| Indoor or Outdoor Fixture              | Outdoor          |
| Specifications                         |                  |
| Base                                   | Medium           |
| Bulb Type                              | Incandescent     |
| Max Wattage                            | 100W             |
| Voltage                                | 120V             |
| Bulb Included                          | No               |
| Glass Description                      | Clear Glass      |
| Fabric Description                     | Glass            |
| Weight (lb.)                           | 3.16             |
| Sloped Ceiling                         | No               |
| Fixture Type                           | Post Lantern     |
| Fixture Material                       | Aluminum / Glass |
| Dimensions                             |                  |
| Back Plate or Canopy Height (in.)      | 2.75             |
| Back Plate or Canopy Diameter<br>(in.) | 3.23             |
| Compliance                             |                  |
| Safety Listing                         | cETLus           |
| Location Rating                        | Wet              |
| Energy Star                            | No               |
|                                        |                  |