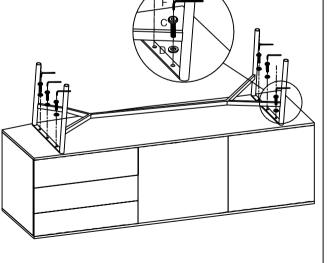

## **HARDWARE LIST**

| C. | Allen Bolt<br>6 x 16 mm | 6 |
|----|-------------------------|---|
| D. | Flat Washer<br>8mm      | 6 |
| E. | Allen Bolt<br>6 x 10 mm | 4 |
| F. | Allen Key<br>4mm        | 1 |

STEP 1.

STEP 3.

STEP 4.