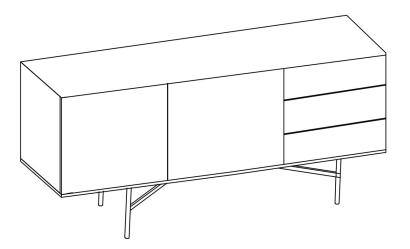

### **PART LIST**

| NO. | DESCRIPTION | IMAGE | Qty |
|-----|-------------|-------|-----|
| A.  | SIDEBOARD   |       | 1   |
| В.  | LEG         | A     | 1   |