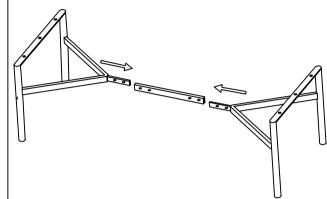

# **ASSEMBLY INSTRUCTIONS.**

**BECK SIDEBOARD** 

BZ-1114-03



THANK YOU FOR YOUR PURCHASE!

### **PARTS & HARDWARE.**

### **PART LIST**

| NO. | DESCRIPTION | IMAGE | Qty |
|-----|-------------|-------|-----|
| A.  | SIDEBOARD   |       | 1   |
| В.  | LEG         | A     | 1   |

## **HARDWARE LIST**

| C. | Allen Bolt<br>6 x 16 mm | 6 |
|----|-------------------------|---|
| D. | Flat Washer<br>8mm      | 6 |
| E. | Allen Bolt<br>6 x 10 mm | 4 |
| F. | Allen Key<br>4mm        | 1 |

#### NOTES.

Thank you for purchasing this quality product! Be sure to check all packing material carefully for small part that May have come loose inside the carton during shipping.

**CAUTION:** The Item is heavy, assembly should be performed by two people.

STEP 1.







STEP 3.



STEP 4.