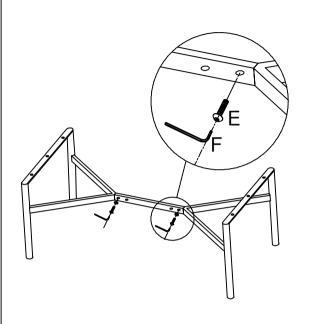

## **HARDWARE LIST**

| C. | Allen Bolt<br>6 x 16 mm | 6 |
|----|-------------------------|---|
| D. | Flat Washer<br>8mm      | 6 |
| E. | Allen Bolt<br>6 x 10 mm | 4 |
| F. | Allen Key<br>4mm        | 1 |

STEP 1.

STEP 3.

STEP 4.