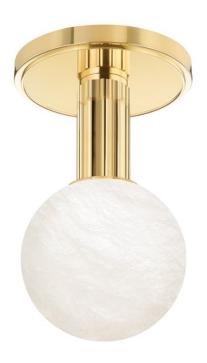

# **MURRAY HILL**

9280-AGB

\*Due to the one-of-a-kind nature of the medium, exact colors and patterns may vary slightly from the image shown.

### **DIMENSIONS**

Height 8.00"

Width/Diameter 4.50"

Minimum Height 0.00"

Maximum Height 0.00"

Canopy/Backplate 4.50"

Hanging Type

Weight 3.00lb

### **GLASS/SHADES**

Material Alabaster

Attachment

Color White