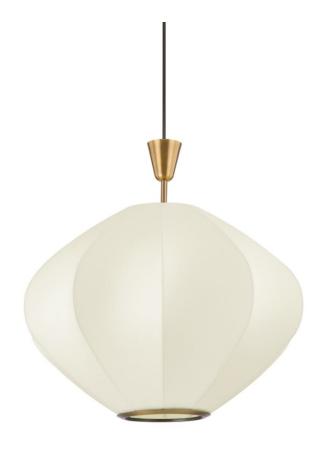

## F2722-PBR

With a nod to Japandi style, Arden is an elevated update to the traditional lantern pendant. The Webbed Fiber shade filters a warm light and allows the inner framework to glow through, creating a look that feels both organic and modern, while Patina Brass accents add sophistication.

#### **FINISHES**

PATINA BRASS (PBR)

## **DIMENSIONS**

Height 21.75" Width 22.00"

Minimum Height 25.75"

Maximum Height 135.75"

Canopy/Backplate 5.50"

Hanging Type 72

Weight 22.00lb

# **GLASS/SHADES**

Material WEBBED FIBER

Attachment

Color CREAM