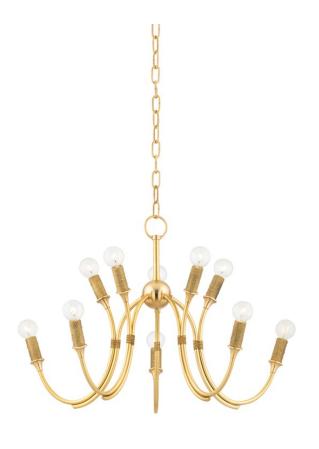

### 1528-AGB

Amboy takes the traditional candelabra design and gives it a dazzling upgrade. Swooping aged brass arms hold brass wire-wrapped socket cups at each end. When unlit, the bulbs add to the beauty of the design and when lit, light reflects off the brass wire in a sparkling display.