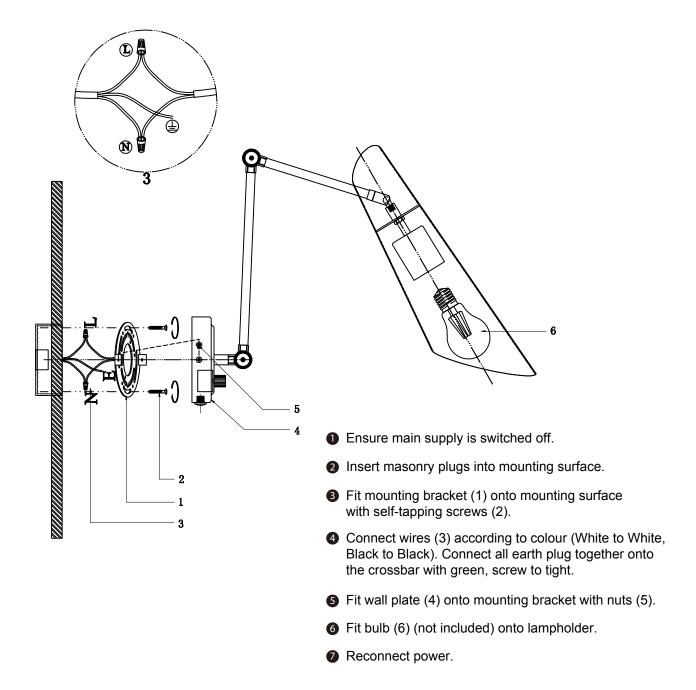

### **WARNING:**

This fitting must be earthed.

Disconnect power and allow fitting to cool down before cleaning or changing the lamp.