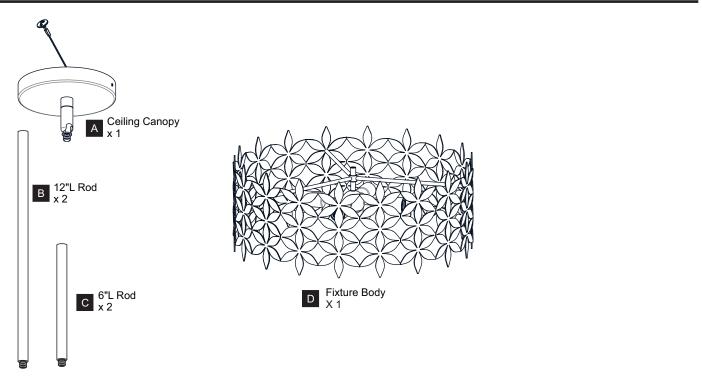

C SHOCK Before beginning installation, turn off electricity at the circuit breaker box or the main fuse box.
- RISK OF FIRE Use bulbs specified by the markings and/or labels on the fixture.

#### CAUTION

- For your safety, read instructions completely before beginning installation.
- If in doubt about electrical installation, consult a licensed electrician.
- Turn off electricity to fixture before replacing the bulb(s).

#### **TOOLS REQUIRED**



### **CARE AND MAINTENANCE**

• Wipe clean using soft, dry cloth or static duster. Always avoid using harsh chemicals and abrasives to clean fixture as they may damage the finish.

If you need further assistance call Quoizel Customer Care at 1-800-645-3184 (9:00am - 5:00pm EST), or visit us on-line at www.quoizel.com.

### **PACKAGE CONTENTS**



#### **MOUNTING HARDWARE**



# INSTALLATION



- 2 of 3 -

# INSTALLATION



Your installation is now complete! Restore electricity and save this sheet for future reference.