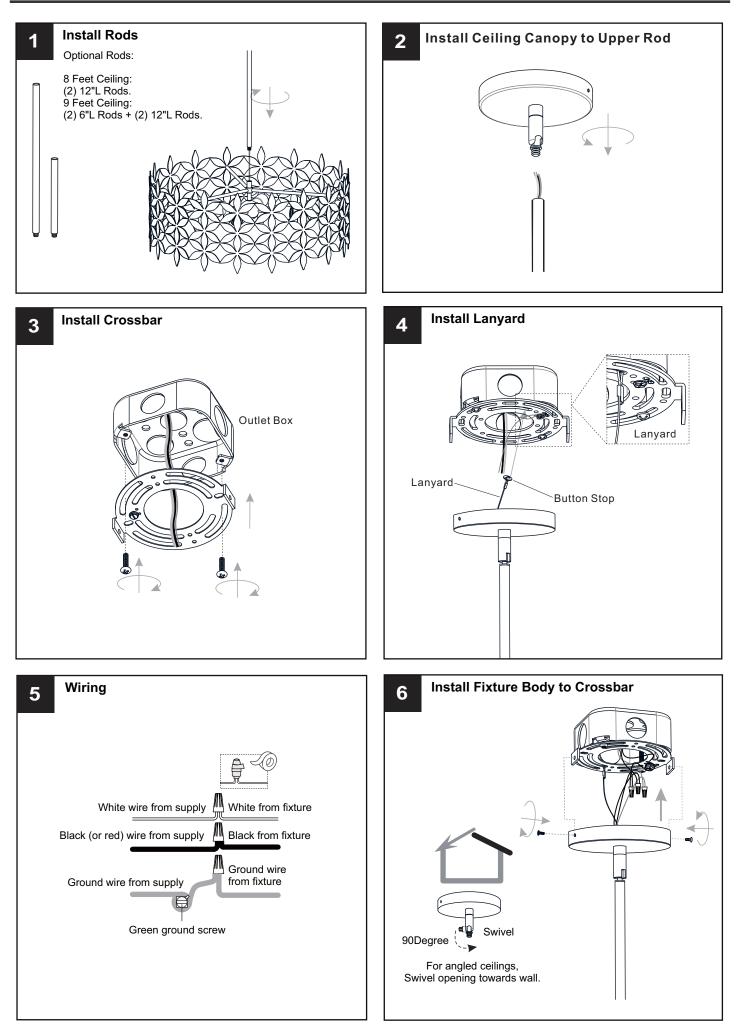

# INSTALLATION

- 2 of 3 -

# INSTALLATION

Your installation is now complete! Restore electricity and save this sheet for future reference.