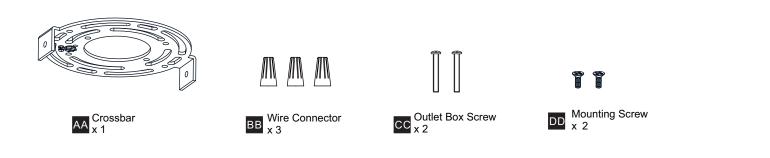

llation, turn off electricity at the circuit breaker box or the main fuse box.
- RISK OF FIRE Use bulbs specified by the markings and/or labels on the fixture.

#### CAUTION

- For your safety, read instructions completely before beginning installation.
- If in doubt about electrical installation, consult a licensed electrician.
- Turn off electricity to fixture before replacing the bulb(s).

#### **TOOLS REQUIRED**



### **CARE AND MAINTENANCE**

• Wipe clean using soft, dry cloth or static duster. Always avoid using harsh chemicals and abrasives to clean fixture as they may damage the finish.

If you need further assistance call Quoizel Customer Care at 1-800-645-3184 (9:00am - 5:00pm EST), or visit us on-line at www.quoizel.com.

### **PACKAGE CONTENTS**



#### **MOUNTING HARDWARE**



# INSTALLATION



- 2 of 3 -

# INSTALLATION



Your installation is now complete! Restore electricity and save this sheet for future reference.