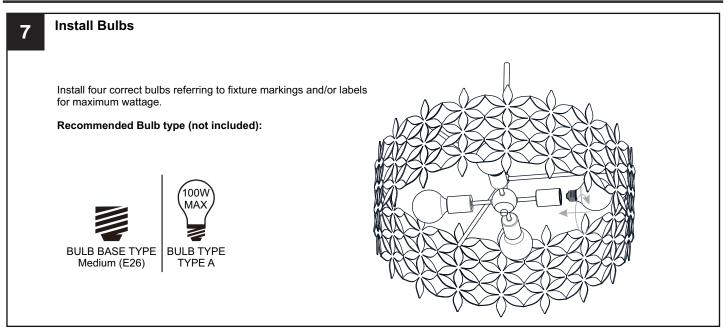

aker box or the main fuse box.
- RISK OF FIRE Use bulbs specified by the markings and/or labels on the fixture.

#### CAUTION

- For your safety, read instructions completely before beginning installation.
- If in doubt about electrical installation, consult a licensed electrician.
- Turn off electricity to fixture before replacing the bulb(s).

#### **TOOLS REQUIRED**



### **CARE AND MAINTENANCE**

• Wipe clean using soft, dry cloth or static duster. Always avoid using harsh chemicals and abrasives to clean fixture as they may damage the finish.

If you need further assistance call Quoizel Customer Care at 1-800-645-3184 (9:00am - 5:00pm EST), or visit us on-line at www.quoizel.com.

### **PACKAGE CONTENTS**



#### **MOUNTING HARDWARE**



# INSTALLATION



- 2 of 3 -

# INSTALLATION



Your installation is now complete! Restore electricity and save this sheet for future reference.