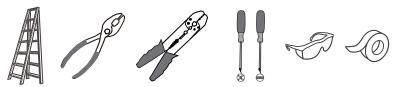

# **INSTALLATION GUIDE FOR QP6746W**

# 

Please read and understand this entire manual before attempting to assemble, install or operate the product.

#### WARNING

- RISK OF ELECTRIC SHOCK Before beginning installation, turn off electricity at the circuit breaker box or the main fuse box.
- RISK OF FIRE Use bulbs specified by the markings and/or labels on the fixture.

#### CAUTION

- For your safety, read instructions completely before beginning installation.
- If in doubt about electrical installation, consult a licensed electrician.
- Turn off electricity to fixture before replacing the bulb(s).

#### **TOOLS REQUIRED**



### **CARE AND MAINTENANCE**

• Wipe clean using soft, dry cloth or static duster. Always avoid using harsh chemicals and abrasives to clean fixture as they may damage the finish.

If you need further assistance call Quoizel Customer Care at 1-800-645-3184 (9:00am - 5:00pm EST), or visit us on-line at www.quoizel.com.

### **PACKAGE CONTENTS**



#### **MOUNTING HARDWARE**



# INSTALLATION



- 2 of 3 -

# INSTALLATION



Your installation is now complete! Restore electricity and save this sheet for future reference.