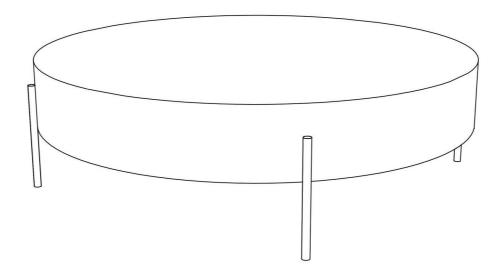

## PARTS AND HARDWARE. PARTS LIST

| No. | DESCRIPTION | IMAGE | QTY |
|-----|-------------|-------|-----|
| 1.  | TOP         |       | 01  |
| 2.  | LEGS        |       | 04  |