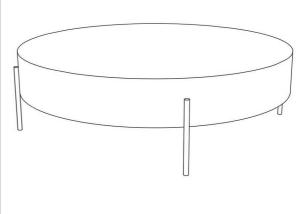

## PARTS AND HARDWARE. PARTS LIST

| No. | DESCRIPTION | IMAGE | QTY |
|-----|-------------|-------|-----|
| 1.  | TOP         |       | 01  |
| 2.  | LEGS        |       | 04  |