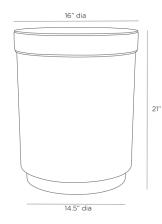

## WES ACCENT TABLE

FAI05 H: 21 IN, Dia: 16.00 IN Merlot Contract Suitable As Is Our Wes drum table does double duty, serving as a cache for storing throws and the like. The handsome accent piece is created in merlot leather, with contrasting stitching, and fashioned with a lid that lifts to reveal the black suede-lined storage inside. The drum rests on an antique brass plinth. Finish will vary.

#### DIMENSIONS

Foot Print Opening Table Top Diagonal Dimension Brass, Leather, Suede Antique Brass, Black true false

Dia: 14.50 IN Dia: 12.00 H: 3 IN, Dia: 16.00 IN 26 IN