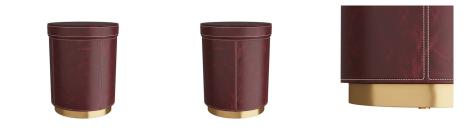

## WES ACCENT TABLE

FAI05 H: 21 IN, Dia: 16.00 IN Merlot Contract Suitable As Is Our Wes drum table does double duty, serving as a cache for storing throws and the like. The handsome accent piece is created in merlot leather, with contrasting stitching, and fashioned with a lid that lifts to reveal the black suede-lined storage inside. The drum rests on an antique brass plinth. Finish will vary.