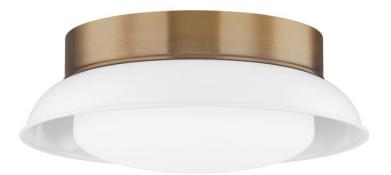

With its clean lines, neutral colors, and polished texture, Arnie brings a modern farmhouse aesthetic close to the ceiling. This beautiful, useable flush mount features a glossy shade in black or white set between a Patina Brass canopy above and an opal glossy glass diffuser below. The shine of the glossy shades is perfectly paired with the canopy's soft metal finish.