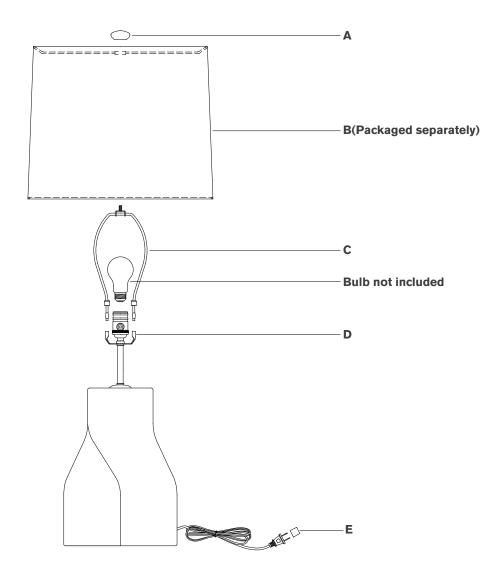

#### Scissors

- 1. Carefully remove all parts from the box. Place on a clean, soft surface.
- 2. Install harp **(C)** by squeezing together and inserting into the top of saddle **(D)**.
- 3. Remove finial (A) from harp (C).
- 4. Remove shade **(B)** from packaging and install to harp **(C)** using finial **(A)**.

**NOTE:** If shade has additional packaging, carefully cut off from interior of shade to avoid damages.

- 5. Install light bulb into the socket.
- 6. Remove protective cover (E) from plug.
- 7. Plug into electrical outlet and test the fixture.