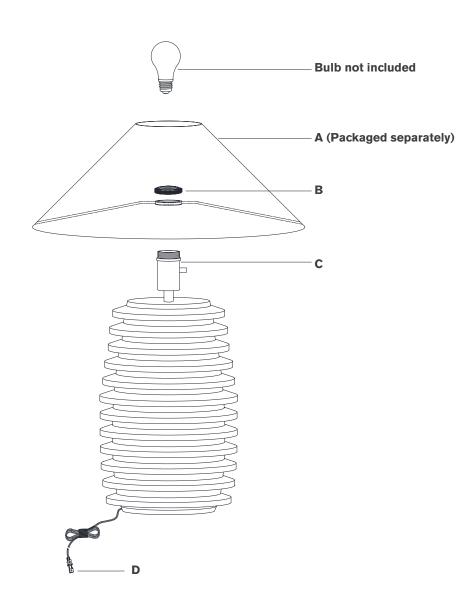

#### TOOLS REQUIRED (NOT INCLUDED):

Scissors

- 1. Carefully remove all parts from the box. Place on a clean, soft surface.
- 2. Remove socket ring (B) from socket (C).
- Remove shade (A) from packaging and install to socket (C) and secure with socket ring (B).

**NOTE:** If shade has additional packaging, carefully cut off from interior of shade to avoid damages.

- 4. Install light bulb into the socket.
- 5. Remove protective cover **(D)** from plug.
- 6. Plug into electrical outlet and test the fixture.