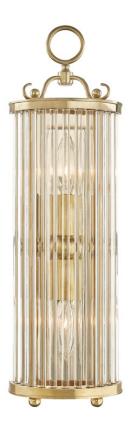

# **GLASS NO.1**

## MDS200-AGB

Crystal does wonderful things with light. It's also a timeless décor material renowned for its beauty. Those looking to add crystal to a space as well as a classic form will see Glass No.1 as an easy way to do both.

### **FINISHES**

Aged Brass (AGB) Polished Nickel (PN)

### **DIMENSIONS**

Height 19.00"

Width/Diameter 5.75"

Minimum Height 0.00"

Maximum Height 0.00"

Canopy/Backplate 0.00"

Hanging Type

Weight 5.50lb

### **GLASS/SHADES**

Material Crystal

Attachment

Color Clear