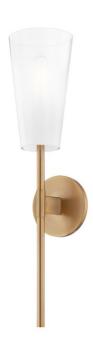

# **CAMARILLO**

B1626-PBR

Slender Patina Brass arms hold tapered Sfumato glass shades creating a simple, modern silhouette. The Sfumato glass has an ombre effect, starting out smoky white and gradually fading to clear, hiding the lamping inside and casting both a soft glow and a clear bright light. Both the sconce and the chandelier are large in scale, making a big impact on the wall or ceiling.

#### **FINISHES**

PATINA BRASS (PBR)