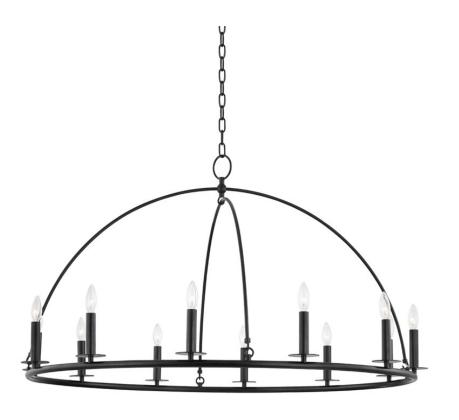

# **HOWELL**

9547-AI

Metal arches bring a smooth dome-shape and add an interesting twist to this traditional wagon-wheel chandelier. Candelabra bulbs around the circumference provide an abundance of bright, beautiful light. Available as a single or double-tier in Aged Brass, Polished Nickel or Aged Iron.

# **DIMENSIONS**

Height 26.50"

Width/Diameter 47.00"

Minimum Height 0.00"

Maximum Height 0.00"

Canopy/Backplate 6.25"

Hanging Type

Weight 23.00lb