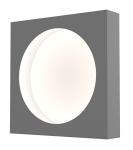

# Vuoto LED Sconce Spec Sheet

SKU: 3701.18 Learn more at: https://sonnemanlight.com/vuoto-led-sconce

Description: Light radiates from the perimeter and reflects off the surface of a circular void, symmetrically cut within the square volume of this bold solid geometry.

### **Available Finishes**

Available Finishes: Dove Gray (.18), Satin Black (.25), Satin White (.03)