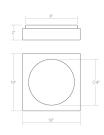

## **Dimensions**

| Height:                       | 10" |
|-------------------------------|-----|
| Width:                        | 10" |
| Extends:                      | 3"  |
| Minimum Extension:            | 3"  |
| Maximum Extension:            | 3"  |
| Size:                         | 10" |
| Canopy/Backplate/Base Width:  | 9   |
| Canopy/Backplate/Base Height: | 9   |