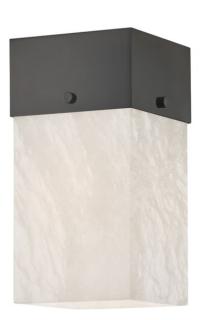

# TIMES SQUARE

3800-BLNK

\*Due to the one-of-a-kind nature of the medium, exact colors and patterns may vary slightly from the image shown.

### **FINISHES**

Aged Brass (AGB) Black Nickel (BLNK)

### **DIMENSIONS**

Height 11.50"

Width/Diameter 6.25"

Minimum Height 0.00"

Maximum Height 0.00"

Canopy/Backplate 0.00"

Hanging Type

Weight 7.94lb

## **GLASS/SHADES**

Material Alabaster

Attachment

Color White