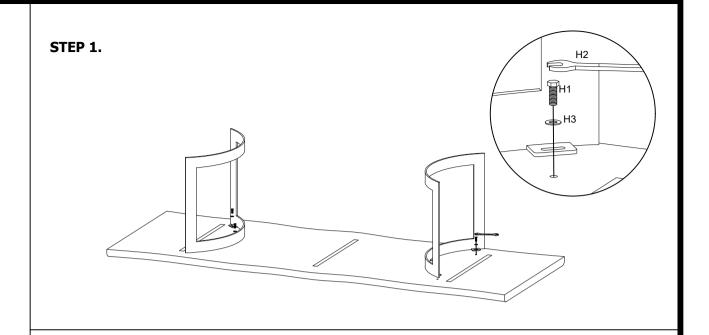

# **ASSEMBLY INSTRUCTIONS.**

BENT DINING TABLE EXTRA SMALL WEATHERED GREY
VE-1036-29



THANK YOU FOR YOUR PURCHASE!

## PARTS AND HARDWARE.

#### **PARTS LIST**

| NO. | DESCRIPTION | IMAGE | Q'TY |
|-----|-------------|-------|------|
| P1  | TABLE TOP   |       | 1    |
| P2  | METAL BASE  | Į     | 2    |

#### **HARDWARES LIST**

| NO. | DESCRIPTION | IMAGE | Q'TY |
|-----|-------------|-------|------|
| H1  | ALLEN BOLT  | •     | 6    |
| H2  | SPANNER     |       | 1    |
| НЗ  | WASHER      | 0     | 6    |

### NOTES.

Thank you for purchasing this quality product! Be sure to check all packing material carefully for small part that may have come loose inside the carton during shipping.

**CAUTION**: The item is heavy, assembly should be performed by two people.



STEP 2.