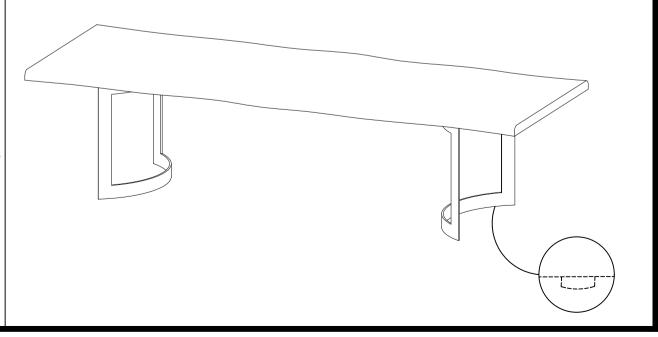

# **ASSEMBLY INSTRUCTIONS.**

BENT DINING TABLE EXTRA SMALL WEATHERED GREY
VE-1036-29



THANK YOU FOR YOUR PURCHASE!

## PARTS AND HARDWARE.

#### **PARTS LIST**

| NO. | DESCRIPTION | IMAGE | Q'TY |
|-----|-------------|-------|------|
| P1  | TABLE TOP   |       | 1    |
| P2  | METAL BASE  | Į     | 2    |

#### **HARDWARES LIST**

| NO. | DESCRIPTION | IMAGE | Q'TY |
|-----|-------------|-------|------|
| H1  | ALLEN BOLT  | •     | 6    |
| H2  | SPANNER     |       | 1    |
| НЗ  | WASHER      | 0     | 6    |

### NOTES.

Thank you for purchasing this quality product! Be sure to check all packing material carefully for small part that may have come loose inside the carton during shipping.

**CAUTION**: The item is heavy, assembly should be performed by two people.



STEP 2.