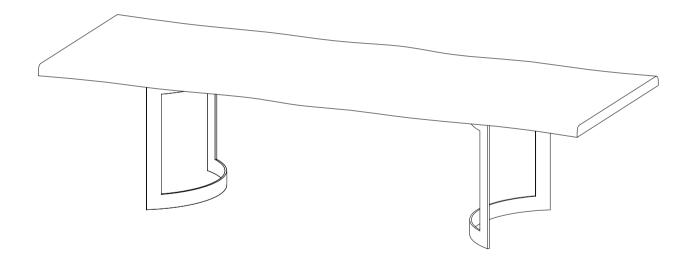

#### **PARTS LIST**

| NO. | DESCRIPTION | IMAGE | Q'TY |
|-----|-------------|-------|------|
| P1  | TABLE TOP   |       | 1    |
| P2  | METAL BASE  | Į     | 2    |