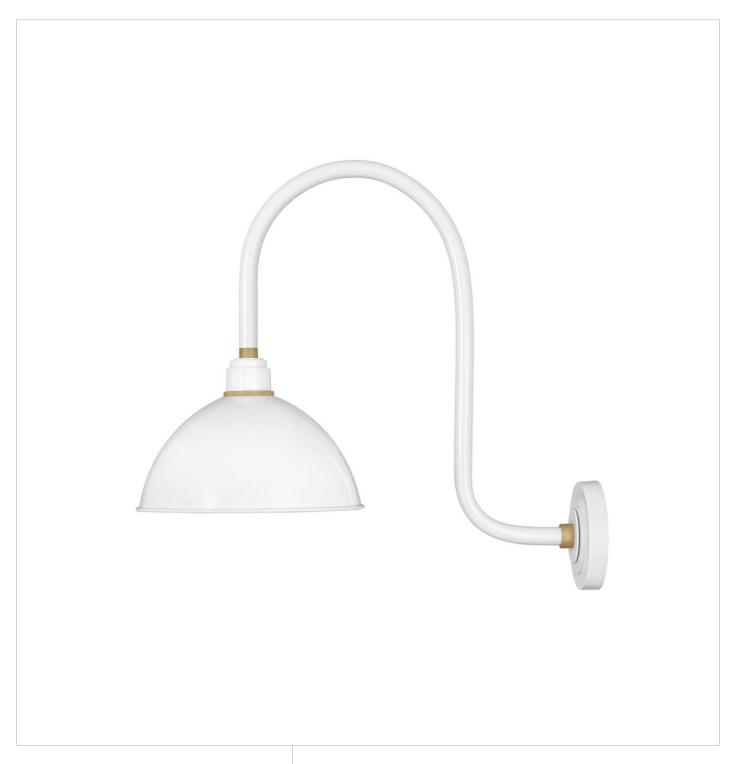

## **FOUNDRY DOME**

LARGE TALL GOOSENECK BARN LIGHT

## 10574GW

Decidedly industrious, Foundry is reinventing purposeful lighting. Focused and direct, the sturdy aluminum shade features knurled brass details to offset the Gloss White, Museum Bronze or Textured Black finish while casting a uniform light. The simple, understated form plants a vintage aesthetic for both inside and outside spaces while offering mix and match options that customize the look.

FINISH: Gloss White

**WIDTH**: 12" **HEIGHT**: 23.8"

LIGHT SOURCE: Socket WATTAGE: 1-100w Med.

**HINKLEY** 33000 Pin Oak Parkway Avon Lake, OH 44012 **PHONE: (440) 653-5500** Toll Free: 1 (800) 446-5539 hinkley.com