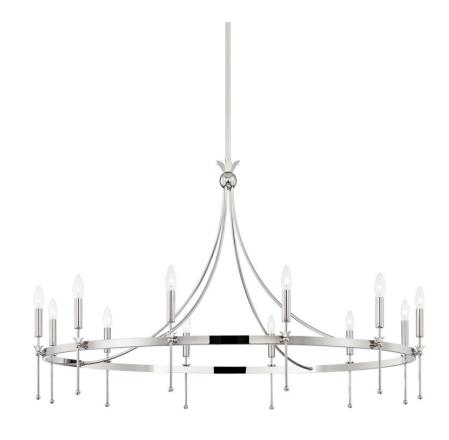

# GATES 4351-PN

A fresh, floral take on a classic design. Gates's traditional candlestick holders are updated by an arm that stretches downward ending with a small ball. The tulip-shaped accents add a sweet detail.

#### DIMENSIONS

Height 31.75" Width/Diameter 50.50" Minimum Height 36.75" Maximum Height 88.75" Canopy/Backplate 5.50" Hanging Type 1-3" / 1-6" / 1-12" / 2-18" Stems

Weight 30.00lb