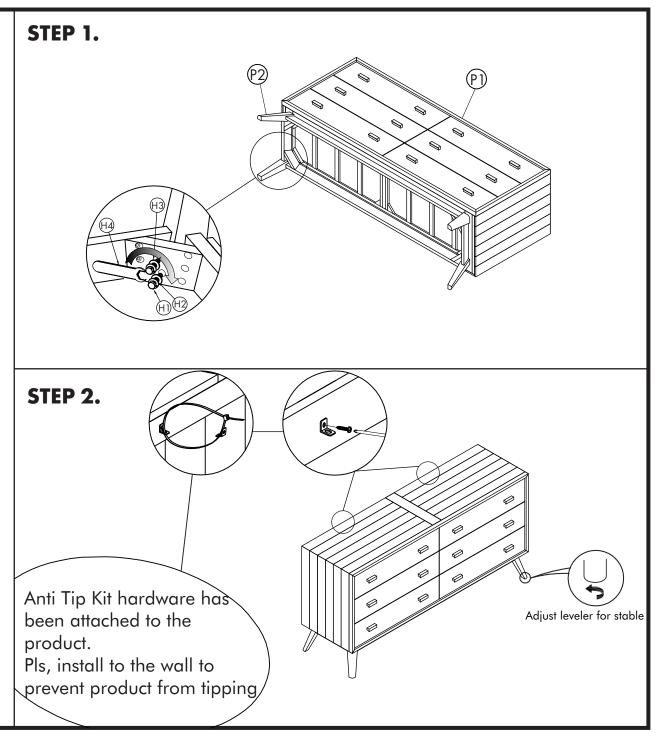

#### **PARTS LIST**

| NO. | DESCRIPTION | IMAGE | Q'TY |
|-----|-------------|-------|------|
| P1  | CABINET     |       | 1    |
| P2  | LEGS        |       | 4    |

#### HARDWARE LIST

| NO. | DESCRIPTION      | IMAGE        | Q'TY |
|-----|------------------|--------------|------|
| Н1  | BOLT M8x60       |              | 8    |
| H2  | SPRING WASHER M8 | 0            | 8    |
| Н3  | WASHER M8        | 0            | 8    |
| H4  | SPANNER 13MM     |              | 1    |
| H5  | antitip kit      | 203 <b>3</b> | 2    |