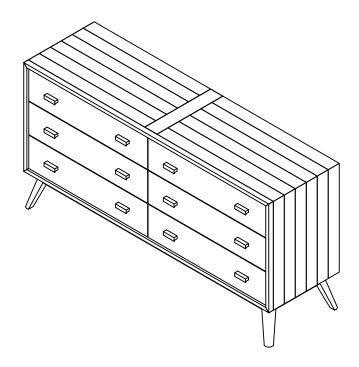

# **ASSEMBLY INSTRUCTIONS.**

NOVA 6 DRAWER DRESSER FR-1033-02

THANK YOU FOR YOUR PURCHASE!