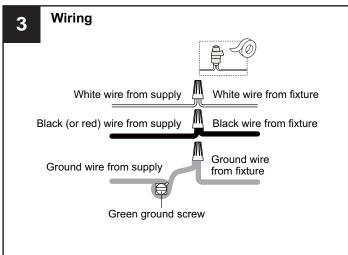

# **MOUNTING HARDWARE**

Your installation is now complete! Restore electricity and save this sheet for future reference.