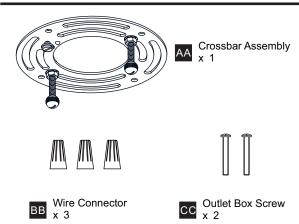

eginning installation, turn off electricity at the circuit breaker box or the main fuse box.
- RISK OF FIRE Use bulbs specified by the markings and/or labels on the fixture.

- For your safety, read instructions completely before beginning installation.
- If in doubt about electrical installation, consult a licensed electrician.
- Turn off electricity to fixture before replacing the bulb(s).

#### **TOOLS REQUIRED**









### **CARE AND MAINTENANCE**

Wipe clean using soft, dry cloth or static duster. Always avoid using harsh chemicals and abrasives to clean fixture as they may damage the finish.

If you need further assistance call Quoizel Customer Care at 1-800-645-3184 (9:00am - 5:00pm EST), or visit us on-line at www.quoizel.com.

## **PACKAGE CONTENTS**

# **MOUNTING HARDWARE**















Your installation is now complete! Restore electricity and save this sheet for future reference.