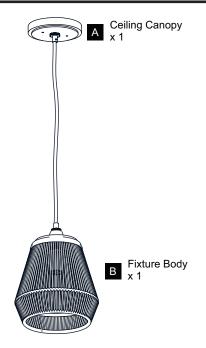

beginning installation, turn off electricity at the circuit breaker box or the main fuse box.
- RISK OF FIRE Use bulbs specified by the markings and/or labels on the fixture.

- For your safety, read instructions completely before beginning installation.
- If in doubt about electrical installation, consult a licensed electrician.
- Turn off electricity to fixture before replacing the bulb(s).

#### **TOOLS REQUIRED**









### **CARE AND MAINTENANCE**

Wipe clean using soft, dry cloth or static duster. Always avoid using harsh chemicals and abrasives to clean fixture as they may damage the finish.

If you need further assistance call Quoizel Customer Care at 1-800-645-3184 (9:00am - 5:00pm EST), or visit us on-line at www.quoizel.com.

## **PACKAGE CONTENTS**

# **MOUNTING HARDWARE**















Your installation is now complete! Restore electricity and save this sheet for future reference.