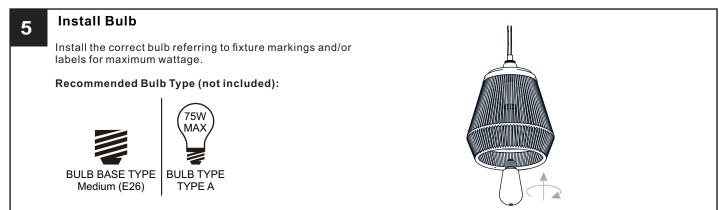

#### WARNING

- RISK OF ELECTRIC SHOCK Before beginning installation, turn off electricity at the circuit breaker box or the main fuse box.
- RISK OF FIRE Use bulbs specified by the markings and/or labels on the fixture.