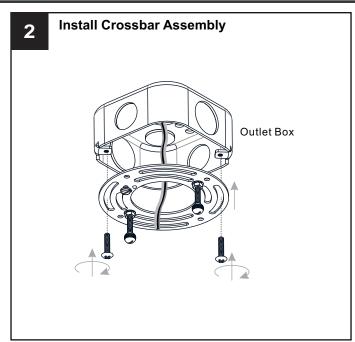

# **MOUNTING HARDWARE**

Your installation is now complete! Restore electricity and save this sheet for future reference.