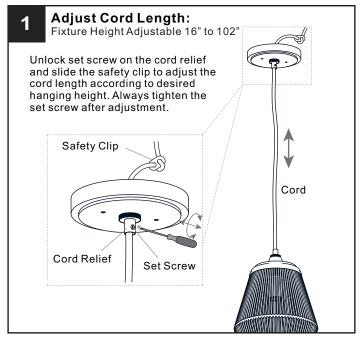

# **MOUNTING HARDWARE**

Your installation is now complete! Restore electricity and save this sheet for future reference.