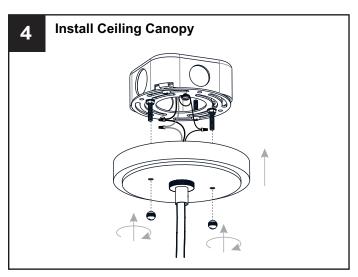

# **MOUNTING HARDWARE**

Your installation is now complete! Restore electricity and save this sheet for future reference.