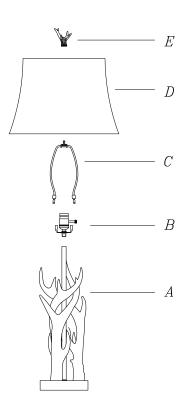

## **Installation Instruction**

Item No: BO-2805TB

- 1. Carefully unpack and take out the parts as picture shown.
- 2. Screw the lamp holder (B) onto the lamp base (A).
- 3. Squeeze harp (C) together and insert into saddle tightly.
- 4. Attach the shade (D) onto harp (C), then screw the finial (E) clockwise to secure the Shade (D).