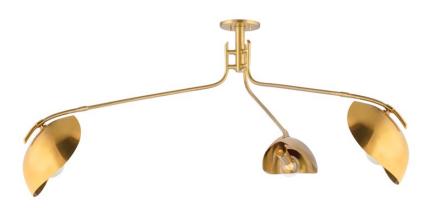

# **AVONDALE**

1753-AGB

A stylized abstract leaf-shaped shade is formed of solid India brass, giving Avondale a natural hand-made quality. The mid-century modern silhouette is design-forward and organic, making for a versatile design that feels at home in various design styles. The 1-light wall sconce casts a soothing glow on the wall behind, while each shade on the 3-light semi-flush rotates 180 degrees.

## **DIMENSIONS**

Height 10.00"

Width/Diameter 62.00"

Minimum Height 11.75"

Maximum Height 22.00"

Canopy/Backplate 5.50"

Hanging Type

Weight 12.02lb