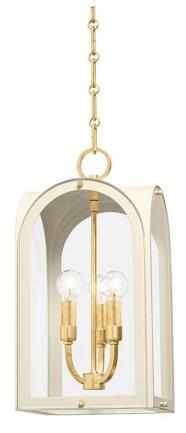

LINCROFT 6610-VGL/SSD

Lincroft takes a traditional lantern design and reimagines it with on-trend arches and curved lines. Globe candlesticks with graceful, sloped arms rest within an elegant, arched framework in an earthy soft sand finish. Vintage Gold Leaf metalwork, accents and chain detailing complete the soothing, luxurious look.

### **FINISHES**

VINTAGE GOLD LEAF/SOFT SAND (VGL/SSD)

# DIMENSIONS

Height 18.50" Width/Diameter 9.00" Minimum Height 22.50" Maximum Height 74.50" Canopy/Backplate 5.00" Hanging Type Weight 15.40lb