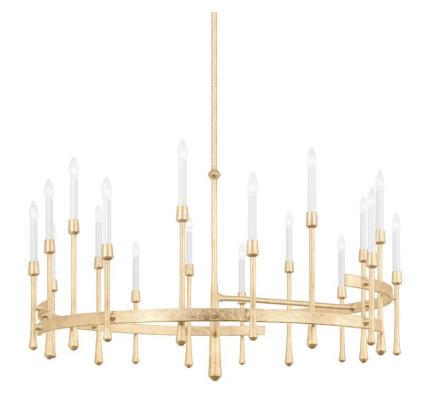

# HATHAWAY

2252-VGL

Layers of curved metal framework wisp around to create the organic body of the Hathaway chandelier. The hallmark of this design is the stunningly shaped candlestick holders that drip from the frame. A single elongated stem carries the same fluid design language, connecting all the elements effortlessly. Hathaway is available as a chandelier in two sizes and a 1-light sconce in show-stopping Vintage Gold Leaf and Gesso White.

#### DIMENSIONS

Height 35.75" Width/Diameter 52.00" Minimum Height 34.25" Maximum Height 89.25" Canopy/Backplate 8.00" Hanging Type 1-3" / 1-6" / 1-12" / 2-18" Stems

Weight 41.80lb