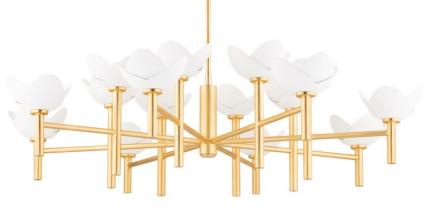

DAWSON 3051-GL/WP

Pretty, petal-shaped shades give a softness to this modern botanical design, while gold leaf arms, canopy, and backplate add shine and color for a balanced aesthetic. This delicate design will bring a warm glow and a sense of organic glamour anywhere it is placed.

### FINISHES

Gold Leaf/white Plaster (GL/WP) White Plaster (WP)

#### DIMENSIONS

Height 13.00" Width/Diameter 50.50" Minimum Height 19.00" Maximum Height 70.00" Canopy/Backplate 6.00" Hanging Type 1-3" / 1-6" / 1-12" / 2-18" Stems

Weight 23.00lb