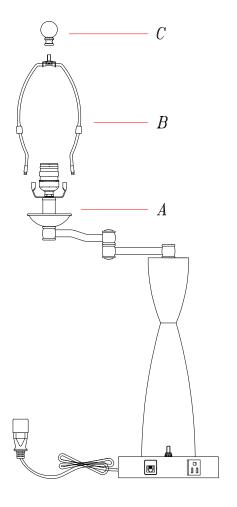

## **ASSEMBLY INSTRUCTIONS:**

## ITEM NO.: LA-60006TB-1

- 1. Carefully unpack and lay out the parts as shown in illustration.
- 2. Insert the harp (B) to the saddle of socket part (A).
- 3. Place the shade (not included) onto the harp (B) and screw it tightly by the finial (C). then adjust the shade to be horizontal.
- 4. Use 100 W (Maximum) TYPE A Bulb (Bulb not included). Install Bulb into the socket and enjoy your new lamp.