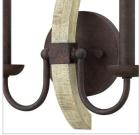

## TWO LIGHT SCONCE

Middlefield's rustic-chic design captures a historical feel with its solid distressed wood reminiscent of weathered ash, steel construction and iron rust finish. A pear-shaped wood finial adds an additional elegant detail

## PRODUCT DETAILS:

- Suitable for use in dry (indoor) locations as defined by NEC and CEC. Meets United States UL Underwriters Laboratories & CSA Canadian Standards Association Product Safety Standards.
- ADA compliant
- Artisanal details, a rich finish and organic elements add warm rustic style