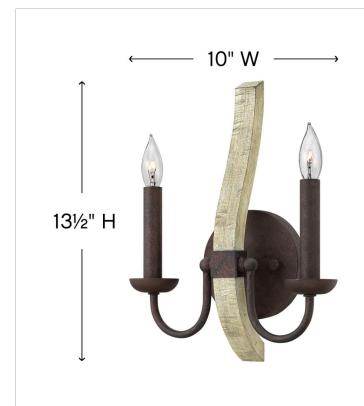

## TWO LIGHT SCONCE

Middlefield's rustic-chic design captures a historical feel with its solid distressed wood reminiscent of weathered ash, steel construction and iron rust finish. A pear-shaped wood finial adds an additional elegant detail

| DETAILS   |           |
|-----------|-----------|
| FINISH:   | Iron Rust |
| MATERIAL: | Wood      |
| DIMMABLE: | No        |

| DIMENSIONS     |         |
|----------------|---------|
| WIDTH:         | 10"     |
| HEIGHT:        | 13.5"   |
| WEIGHT:        | 2lb     |
| BACK PLATE:    | 5" Dia. |
| EXTENSION:     | 3.5"    |
| TOP TO OUTLET: | 10.5"   |