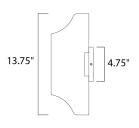

# **MEASUREMENTS**

DIMENSION : 5.75" W x 13.75" H x 5.25" Ext BACK PLATE : 4.75" W x 2.5" H x 6.75" HCO

HANGING WEIGHT : 3.58 lb

LAMPING

INPUT VOLTAGE : 120V LUMENS : 840 Rated

BULB : 2 x 6W LED PCB Integrated, 12W Total