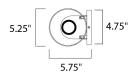

# **MEASUREMENTS**

DIMENSION : 5.75" W x 13.75" H x 5.25" Ext BACK PLATE : 4.75" W x 2.5" H x 6.75" HCO

HANGING WEIGHT : 3.58 lb

LAMPING

INPUT VOLTAGE : 120V LUMENS : 840 Rated

BULB : 2 x 6W LED PCB Integrated, 12W Total