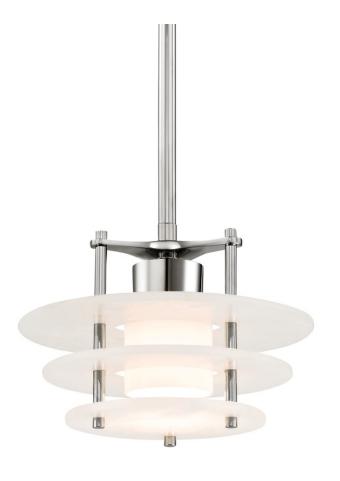

# **GATSBY**

9012-PN

\*Due to the one-of-a-kind nature of the medium, exact colors and patterns may vary slightly from the image shown.

#### **FINISHES**

Aged Brass (AGB) Polished Nickel (PN)

### **DIMENSIONS**

Height 8.50"

Width/Diameter 11.75"

Minimum Height 12.50"

Maximum Height 66.50"

Canopy/Backplate 4.75"

Hanging Type 1-3" / 1-6" / 1-12" / 2-18"

Stems

Weight 14.00lb

## **GLASS/SHADES**

Material Alabaster

Attachment

Color