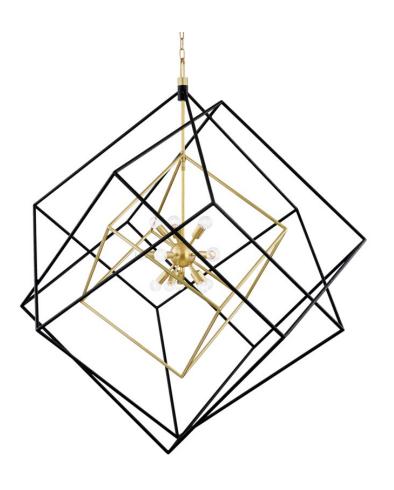

# **ROUNDOUT**

1255-AGB/BK

This impressive conversation starter features a series of ever-increasing cubes surrounding a Sputnik-style center. Choose from Aged Brass or Polished Nickel and multiple sizes to fit any space.

#### **FINISHES**

Aged Brass/black (AGB/BK)
Polished Nickel/black (PN/BK)

#### **DIMENSIONS**

Height 55.50"

Width/Diameter 42.00"

Minimum Height 61.75"

Maximum Height 113.75"

Canopy/Backplate 6.25"

Hanging Type

Weight 55.00lb