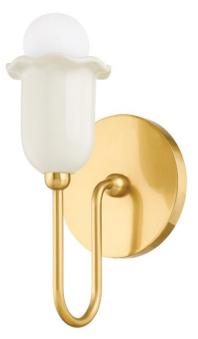

# DELILAH H732101-AGB/CAI

Like a flower in bloom, Delilah is ready to flourish. The aged brass backplate grounds the fixture, featuring a perfectly curved arm and crisp white shade. A ruffle collar is soft and sweet, lending a cottage look to the style.

## **FINISHES**

Aged Brass (AGB) Aged Brass (AGB)

## DIMENSIONS

Height 9.25" Width/Diameter 4.75" Minimum Height 0.00" Maximum Height 0.00" Canopy/Backplate 0.00" Hanging Type Weight 4.75lb

# GLASS/SHADES

Material CERAMIC Attachment Color