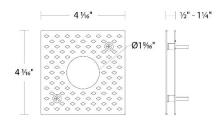

## **SPECIFICATIONS**

Construction: Heavy duty steel construction

Mounting: Recessed with trimless application to drywall

Cut Out: 4 1/8" x 4 1/8"

Finish: Electrostatically Powder Coated: White

Ceiling Thickness: 1/2" - 1 1/4"

# **LINE DRAWING:**