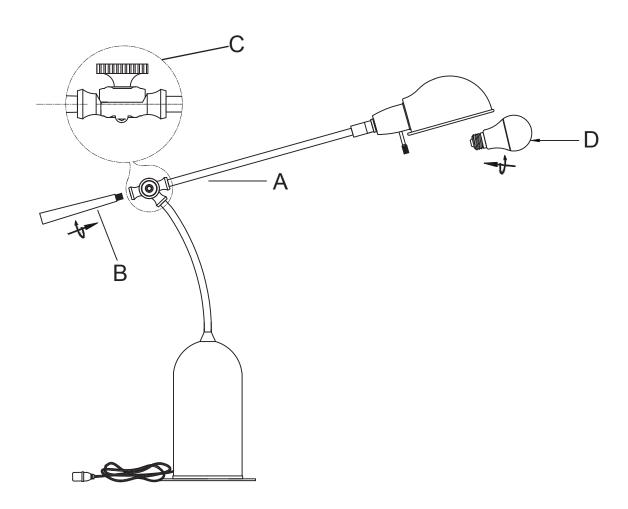

## ASSEMBLY INSTRUCTIONS

ITEM NO:BO-2890DK

CAREFULLY UNPACK AND PLACE ALL PARTS ON A SMOOTH SURFACE.

- 1. STRAIGHTEN THE SWIVEL (A) ,SCREW HANDLE BAR (B) INTO THE SWIVEL (A) TO TIGHTEN.
- 2.ADJUST THE SWIVEL (A) TO DESIRED ANGLE AND TIGHTEN BY KNOB (C).
- 3.INSTALL BULB (D) (NOT INCLUDED) INTO THE SOCKET.
- 4.INSERT THE POWER PLUG INTO AN OUTLET AND ENJOY!!