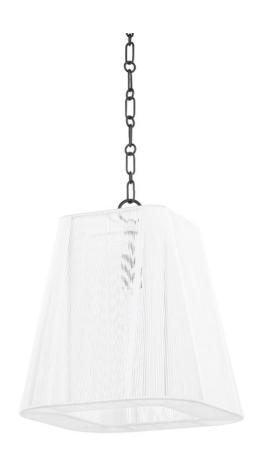

# **VERONA BEACH**

7614-OB

Clean and crisp, Verona Beach is the perfect blend of function and beauty. Light flows freely through the natural string shade while the smooth shape and rounded corners bring out the softness. The white nylon string is less dense at the corners, adding a sophistication to the design without losing the natural feel. Available as a flush mount, linear and pendant with aged brass or old bronze finishes.

# **DIMENSIONS**

Height 15.75"

Width/Diameter 13.75"

Minimum Height 18.00"

Maximum Height 72.00"

Canopy/Backplate 5.25"

Hanging Type

Weight 5.00lb

# **GLASS/SHADES**

Material

Attachment

Color White