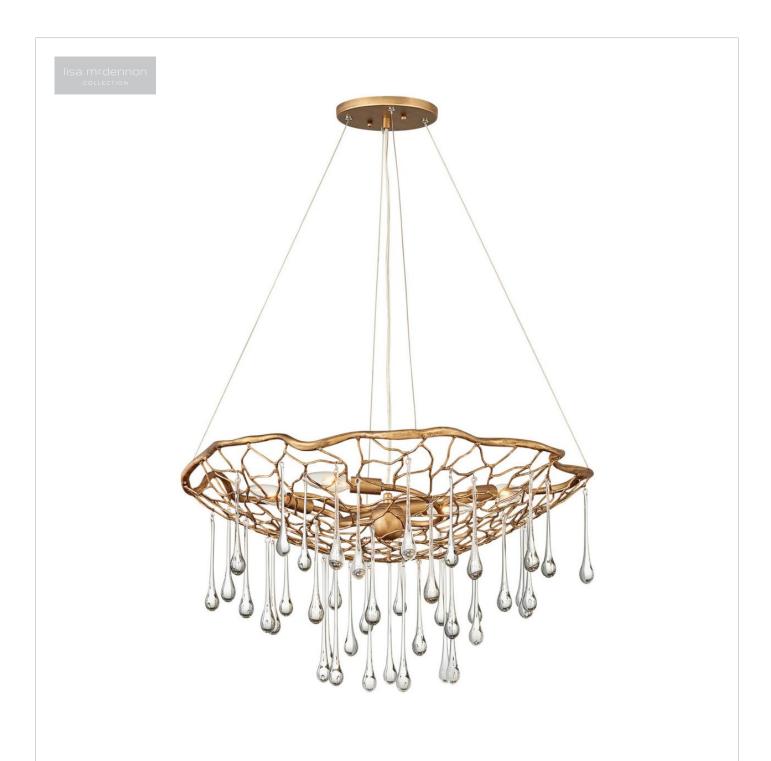

## **LAGUNA**

MEDIUM SINGLE TIER

## 45304BNG

Imagine a net gently breaking the surface, then slowly emerging with a cascade of water droplets trickling through and shimmering with light. Laguna uses a hand-made open framework design in Brushed Gold as the foundation in this artistic interpretation. Clear glass droplets fall at varying lengths, casting the light. Minimal hanging wires ensure the net itself appears to float, as a candle cluster emits light from within. Laguna is part of the Lisa McDennon Collection.

FINISH: Burnished Gold

WIDTH: 26" HEIGHT: 14" DEPTH: 0

LIGHT SOURCE: Socketed

WATTAGE: 4-5w Cand. LED, 60w Equiv.

HINKLEY 33000 Pin Oak Parkway Avon Lake, OH 44012 **PHONE: (440) 653-5500** Toll Free: 1 (800) 446-5539 hinkley.com