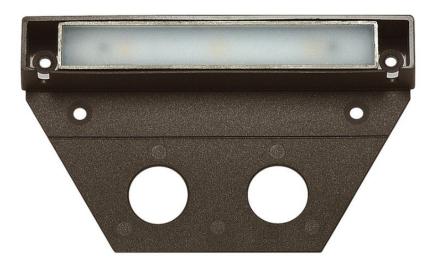

#### NUVI MEDIUM DECK SCONCE

#### 15446BZ

NUVI offers exceptional 12v LED horizontal illumination due to its innovative composite optic technology. Constructed of durable, solid vinyl alloy NUVI is fit for harsh environments, offering resiliency and long-life. A diverse range of mounting opportunities and easy installation ensure maximum flexibility. ETL rated for indoor/outdoor use.

### FINISH: Bronze GLASS: Composite PC WIDTH: 5" LIGHT SOURCE: Integrated LED TRANSFORMER REQUIRED: Yes