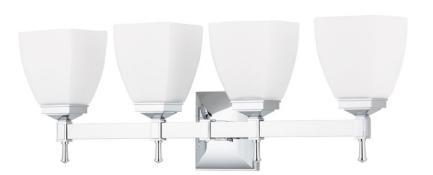

# **KENT**

654-PC

Kent's tapering square shade complements the curves of the pyramid-shaped backplate. Plumb-bob finials and raised panel details on the cast socket holder display our detailed craftsmanship and enhance the family's classic appearance.

# **DIMENSIONS**

Height 9.00"

Width/Diameter 25.00"

Minimum Height 0.00"

Maximum Height 0.00"

Canopy/Backplate 0.00"

Hanging Type

Weight 6.00lb

## **GLASS/SHADES**

Material Glass

Attachment

Color Opal Matte