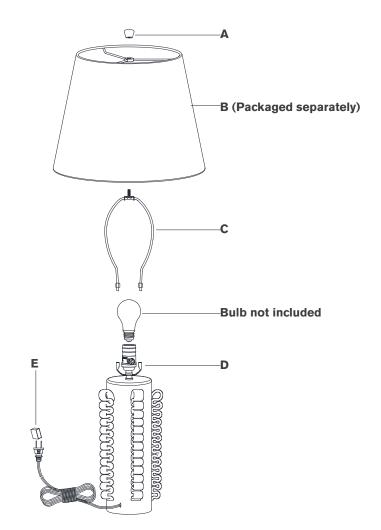

## TOOLS REQUIRED (NOT INCLUDED):

Scissors

- 1. Carefully remove all parts from the box. Place on a clean, soft surface.
- Install harp (C) by squeezing together and inserting into the top of saddle (D).
- 3. Remove finial (A) from harp (C).
- 4. Remove shade **(B)** from packaging and install to harp **(C)** using finial **(A)**.

**NOTE:** If shade has additional packaging, carefully cut off from interior of shade to avoid damages.

- 5. Install light bulb into the socket.
- 6. Remove protective cover **(E)** from plug.
- 7. Plug into electrical outlet and test the fixture.