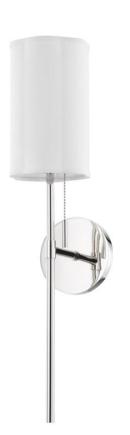

### H673101-PN

The picture of elegance, Fawn reinvents the standard wall sconce with sleek and feminine details. From the aged brass or polished nickel pull chain to the subtle scalloped shade, the Fawn Wall Sconce employs restraint to create a perfectly composed design.

#### **FINISHES**

Aged Brass (AGB) Aged Brass (AGB) Polished Nickel (PN) Polished Nickel (PN)

#### **DIMENSIONS**

Height 22.25"

Width/Diameter 4.75"

Minimum Height 0.00"

Maximum Height 0.00"

Canopy/Backplate 4.75"

Hanging Type

Weight 4.75lb

#### **GLASS/SHADES**

Material WHITE LINEN 1 W/SELF TRIM

Attachment

Color WHITE