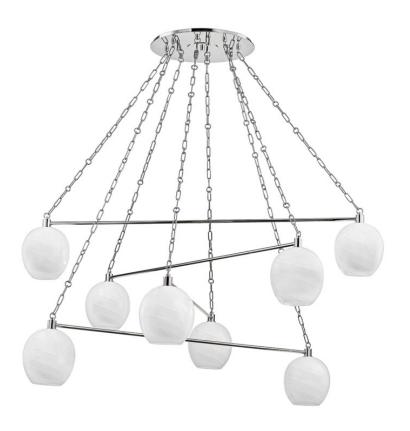

# **ASBURY PARK**

9155-PN

Abstract and airy, Asbury Park plays with balance and symmetry. Pairs of cloud etched glass shades connected by a single metal rod are suspended from a delicate jewelry-like chain in a layered pattern that creates movement and interest.