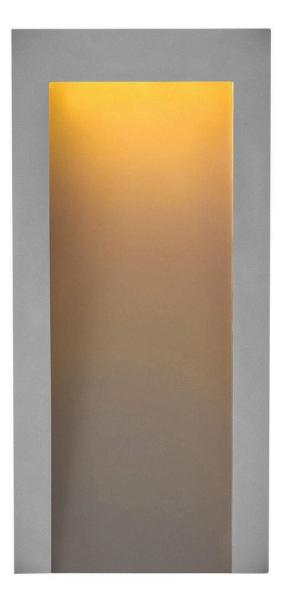

## **TAPER**

MEDIUM WALL MOUNT LANTERN

## 2144TG

Sleek and sophisticated, Taper is built to last with a timeless, minimalist style that radiates contemporary cool. Its recessed integrated LED engine is directed downward with gradient illumination that grazes the gently tapered design. Available in a variety of finish options.

FINISH: Textured Graphite

GLASS: Etched Lens

WIDTH: 7"
HEIGHT: 15"
DEPTH: 0

**LIGHT SOURCE**: Integrated LED **WATTAGE**: 8w LED \*Included

**HINKLEY** 33000 Pin Oak Parkway Avon Lake, OH 44012 **PHONE: (440) 653-5500**Toll Free: 1 (800) 446-5539